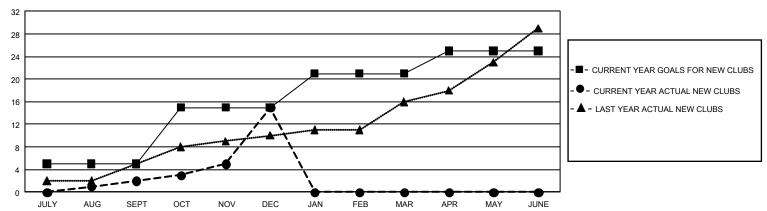

## GOALS AND ACTUAL NEW CLUBS CUMULATIVE

## GMT Constitutional Area 3, Group A

**GMT**: OPEN

REPORT DOES NOT INCLUDE CLUBS IN UNDISTRICTED AREAS.

| Clubs                 |               |           |               | Members               |                        |                         |                                                    |  |
|-----------------------|---------------|-----------|---------------|-----------------------|------------------------|-------------------------|----------------------------------------------------|--|
| RESULTS FOR 2019-2020 |               |           |               | RESULTS FOR 2019-2020 |                        |                         |                                                    |  |
| QUARTER               | NEW CLUB GOAL | NEW CLUBS | DROPPED CLUBS | QUARTER MEME          | BER GROWTH NET<br>GOAL | MEMBER GROWTH<br>ACTUAL | DROPPED<br>MEMBERS ACTUAL<br>(including transfers) |  |
| JULY/AUG/SEPT         | 15            | 2         | 2             | JULY/AUG/SEPT         | 903                    | 505                     | 338                                                |  |
| OCT/NOV/DEC           | 30            | 13        | 16            | OCT/NOV/DEC           | 894                    | 507                     | 1,047                                              |  |
| JAN/FEB/MAR           | 18            | 0         | 0             | JAN/FEB/MAR           | 834                    | 0                       | 0                                                  |  |
| APR/MAY/JUNE          | 12            | 0         | 0             | APR/MAY/JUNE          | 600                    | 0                       | 0                                                  |  |