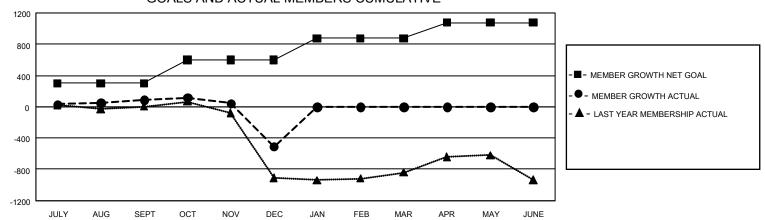

## GOALS AND ACTUAL MEMBERS CUMULATIVE

| DROPPED CLUBS: 18  |       | 208 CLUBS OF 521 ADDED 1 OR MORE | GENDER DISTRIBUTION               |                |       |
|--------------------|-------|----------------------------------|-----------------------------------|----------------|-------|
|                    |       | NEW MEMBERS                      | MALE 6,097 (54.33%                |                |       |
|                    |       |                                  | FEMALE                            | 5,126 (45.67%) |       |
| DROPPED MEMBERS    |       |                                  |                                   |                |       |
| DECEASED           | 44    | CLICK HERE FOR CUMULATIVE        | TOTAL FAMILY UNIT MEMBERS         |                | 3,893 |
| CLUB CANCELLED 354 |       | MEMBERSHIP DATA                  |                                   |                | 0.004 |
| OTHER              | 985   |                                  | FAMILY MEMBERS PAYING HALF DUES 2 |                | 2,294 |
| TOTAL              | 1,383 |                                  |                                   |                |       |

## GMT Constitutional Area 3, Group A

**GMT**: OPEN

REPORT DOES NOT INCLUDE CLUBS IN UNDISTRICTED AREAS.

| Clubs                 |               |           |               | Members               |                        |                         |                                                    |  |
|-----------------------|---------------|-----------|---------------|-----------------------|------------------------|-------------------------|----------------------------------------------------|--|
| RESULTS FOR 2019-2020 |               |           |               | RESULTS FOR 2019-2020 |                        |                         |                                                    |  |
| QUARTER               | NEW CLUB GOAL | NEW CLUBS | DROPPED CLUBS | QUARTER MEME          | BER GROWTH NET<br>GOAL | MEMBER GROWTH<br>ACTUAL | DROPPED<br>MEMBERS ACTUAL<br>(including transfers) |  |
| JULY/AUG/SEPT         | 15            | 2         | 2             | JULY/AUG/SEPT         | 903                    | 505                     | 338                                                |  |
| OCT/NOV/DEC           | 30            | 13        | 16            | OCT/NOV/DEC           | 894                    | 507                     | 1,047                                              |  |
| JAN/FEB/MAR           | 18            | 0         | 0             | JAN/FEB/MAR           | 834                    | 0                       | 0                                                  |  |
| APR/MAY/JUNE          | 12            | 0         | 0             | APR/MAY/JUNE          | 600                    | 0                       | 0                                                  |  |